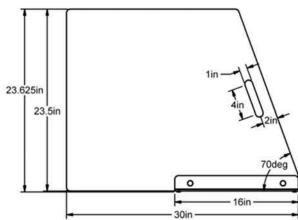

## **BAR DIVIDER**





| Print out, complete and email this form to sales@milfordei.com | Date://        |
|----------------------------------------------------------------|----------------|
| BILL TO:                                                       | SHIP TO:       |
| BUSINESS NAME:                                                 | BUSINESS NAME: |
| ADDRESS                                                        | ADDRESS        |
| CITY:                                                          | CITY:          |
| STATE:ZIP:                                                     | STATE:ZIP:     |
| PHONE:                                                         | PHONE:         |
| EMAIL:                                                         | EMAIL:         |

| Item